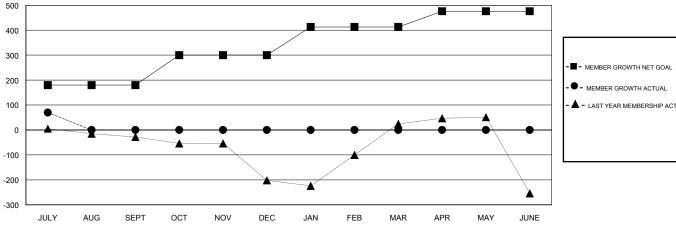

### GOALS AND ACTUAL MEMBERS CUMULATIVE

| DROPPED CLUBS: 0 |    | 11 CLUBS OF 68 ADDED 1 OR MORE<br>NEW MEMBERS | GENDER DISTRIBUTION  MALE 1,017 (79.95%)  FEMALE 255 (20.05%) |         |     |
|------------------|----|-----------------------------------------------|---------------------------------------------------------------|---------|-----|
| DROPPED MEMBERS  |    |                                               | Women Percentage Fiscal Year Goal: 31%                        |         |     |
| DECEASED         | 0  | CLICK HERE FOR CUMULATIVE                     | TOTAL FAMILY UNIT MEMBERS                                     |         | 146 |
| CLUB CANCELLED   | 0  | MEMBERSHIP DATA                               |                                                               |         | 94  |
| OTHER            | 22 |                                               | FAMILY MEMBERS PAYIN                                          | IG HALF | 94  |
| TOTAL            | 22 |                                               |                                                               |         |     |